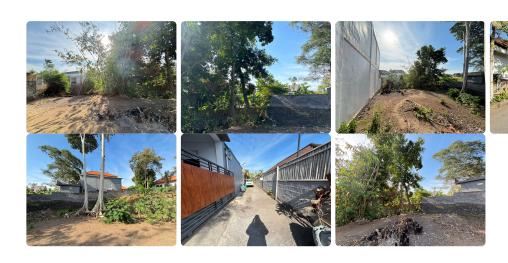

## **Land Name**

9.1 are of Prime Leasehold land in the heart of Canggu

## **Land Description**

This strategic land located in the heart of Canggu, only 10 minutes to the famous Batu bolong beach, surrounded by restaurant and shop, this location is the most suitable area to build your home.

Offer a 29 years leasehold with the extend option available, surely perfect investment.

Property Information:

Title: Leasehold land

Land size: 910 m2 (9.1 are)

Land dimensions: rectangle

Access: Road access towards land with enclosed parking