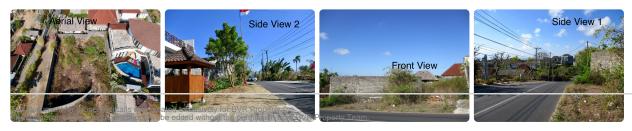

## Land Name

Awesome off plan option land in Goa Gong, Jimbaran

## Land Description

Beautiful land in Goa gong, Jimbaran, Off plan option land that suitable for your own villa or apartment.

There are 8 meters road width from the main road. The view is GWK, Bukit, City and mountain. That's really perfect investment.

Land already included with foundation and surrounded gate.

| Only 10 Minutes to Dreamland Beach and Balangan Beach                  |                   |
|------------------------------------------------------------------------|-------------------|
| 20 Minutes to Ngurah Rai Airport                                       |                   |
| Near to Mall, School, hospital, café, restaurant and public facilities |                   |
| Suitable for villa, home, café/ co working space                       |                   |
| Property information:                                                  |                   |
| Leasehold : 30 years<br>Land size: 428 Sqm                             |                   |
| Price: 25 Million / are / year                                         |                   |
| Location                                                               | Jimbaran          |
| Land Status                                                            | Available         |
| Land Ownership                                                         | Leasehold         |
| Land Size                                                              | 0sqm              |
| Price                                                                  | IDR 3,210,000,000 |