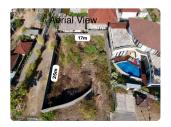

## Land Name

Awesome off plan option land in Goa Gong, Jimbaran

## Land Description

Beautiful land in Goa gong, Jimbaran, Off plan option land that suitable for your own villa or apartment.

There are 8 meters road width from the main road. The view is GWK, Bukit, City and mountain. That's really perfect investment.

Land already included with foundation and surrounded gate.

| Only 10 Minutes to Dreamland Beach and Balangan Beach                  |                   |
|------------------------------------------------------------------------|-------------------|
| 20 Minutes to Ngurah Rai Airport                                       |                   |
| Near to Mall, School, hospital, café, restaurant and public facilities |                   |
| Suitable for villa, home, café/ co working space                       |                   |
| Property information:                                                  |                   |
| Leasehold : 30 years<br>Land size: 428 Sqm                             |                   |
| Price: 25 Million / are / year                                         |                   |
| Location                                                               | Jimbaran          |
| Land Status                                                            | Available         |
| Land Ownership                                                         | Leasehold         |
| Land Size                                                              | 0sqm              |
| Price                                                                  | IDR 3,210,000,000 |