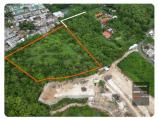

## **Land Description**

Bingin Freehold/Leasehold Land in Perfect Location

This 12 500sqm block of land is situated less than 5 minutes from Dreamland Beach in Bingin.

This versatile land parcel is ideally suited for a multitude of projects, including residential developments, Villas, Guest Houses and many other Investment Options.

Land Size: 12 500sqm (125 are)

Freehold: 750 000 000 per are

Leasehold: 21 000 000 per are per year

Location Bingin

Land Status Choose The Status

Land Ownership Freehold

Land Size 12,500sqm

Price IDR 93,750,000,000