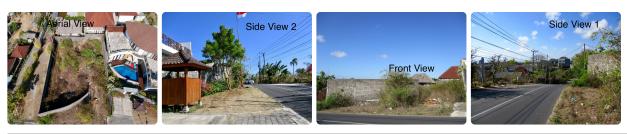

## Land Description

Beautiful land in Goa gong, Jimbaran, Leasehold land that suitable for your own villa or apartment.

There are 8 meters road width from the main road. The view is GWK, Bukit, City and mountain. That's really perfect investment.

Land already included with foundation and surrounded gate.

| Only 10 Minutes to Dreamland Beach and Balangan Beach                  |  |                   |
|------------------------------------------------------------------------|--|-------------------|
| 20 Minutes to Ngurah Rai Airport                                       |  |                   |
| Near to Mall, School, hospital, café, restaurant and public facilities |  |                   |
| Suitable for villa, home, café/ co working space                       |  |                   |
| Property information:<br>Land size: 428 Sqm                            |  |                   |
| Price: 25 Million IDR / are / year                                     |  |                   |
| Location                                                               |  | Jimbaran          |
| Land Status                                                            |  | Available         |
| Land Ownership                                                         |  | Leasehold         |
| Land Size                                                              |  | 428sqm            |
| Price                                                                  |  | IDR 3,210,000,000 |