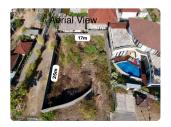

## Land Description

Beautiful land in Goa gong, Jimbaran, Leasehold land that suitable for your own villa or apartment.

There are 8 meters road width from the main road. The view is GWK, Bukit, City and mountain. That's really perfect investment.

Land already included with foundation and surrounded gate.

| Only 10 Minutes to Dreamland Beach and Balangan Beach                  |  |                   |
|------------------------------------------------------------------------|--|-------------------|
| 20 Minutes to Ngurah Rai Airport                                       |  |                   |
| Near to Mall, School, hospital, café, restaurant and public facilities |  |                   |
| Suitable for villa, home, café/ co working space                       |  |                   |
| Property information:<br>Land size: 428 Sqm                            |  |                   |
| Price: 25 Million IDR / are / year                                     |  |                   |
| Location                                                               |  | Jimbaran          |
| Land Status                                                            |  | Available         |
| Land Ownership                                                         |  | Leasehold         |
| Land Size                                                              |  | 428sqm            |
| Price                                                                  |  | IDR 3,210,000,000 |