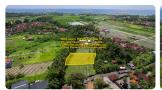

## **Land Description**

Prime Leasehold Riverside Paradise in Kedungu

Total size: 1,460m2 (+ 140m2 private road access)

Dimensions: 41x40 meters

ITR: Tourism zone (pink)

Image not found or type unknown

Tabanan

Tenure: Leasehold until 30-01-2053 (28,5 years)

Pricing at Rp 13,900,000 per are per year

Why this land?

- Just 6 mins (2km) to Kedungu beach
- Near new campus Grow In Bali school (2025)
- Close to Jungle Padel court and local cafes Investment Potential:
- Upcoming developments like Potato Head hotel
- Supported by Kedungu Fund activities
- Promising growth, fraction of Canggu prices Development