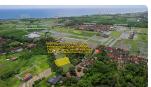

## **Land Description**

Prime Leasehold Riverside Paradise in Kedungu

Total size: 1,460m2 (+ 140m2 private road access)

Dimensions: 41x40 meters

ITR: Tourism zone (pink)

Image not found or type unknown

Tabanan

Tenure: Leasehold until 30-01-2053 (28,5 years)

Pricing at Rp 13,900,000 per are per year

Why this land?

- Just 6 mins (2km) to Kedungu beach
- Near new campus Grow In Bali school (2025)
- Close to Jungle Padel court and local cafes Investment Potential:
- Upcoming developments like Potato Head hotel
- Supported by Kedungu Fund activities
- Promising growth, fraction of Canggu prices Development