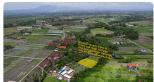

## **Land Description**

Prime Leasehold Riverside Paradise in Kedungu

Total size: 1,460m2 (+ 140m2 private road access)

Dimensions: 41x40 meters

ITR: Tourism zone (pink)

Image not found or type unknown

Tabanan

Tenure: Leasehold until 30-01-2053 (28,5 years)

Pricing at Rp 13,900,000 per are per year

Why this land?

- Just 6 mins (2km) to Kedungu beach
- Near new campus Grow In Bali school (2025)
- Close to Jungle Padel court and local cafes Investment Potential:
- Upcoming developments like Potato Head hotel
- Supported by Kedungu Fund activities
- Promising growth, fraction of Canggu prices Development