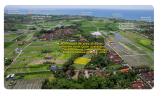

## **Land Description**

Prime Leasehold Riverside Paradise in Kedungu

Total size: 1,460m2 (+ 140m2 private road access)

Dimensions: 41x40 meters

ITR: Tourism zone (pink)

Image not found or type unknown

Tabanan

Tenure: Leasehold until 30-01-2053 (28,5 years)

Pricing at Rp 13,900,000 per are per year

Why this land?

- Just 6 mins (2km) to Kedungu beach
- Near new campus Grow In Bali school (2025)
- Close to Jungle Padel court and local cafes Investment Potential:
- Upcoming developments like Potato Head hotel
- Supported by Kedungu Fund activities
- Promising growth, fraction of Canggu prices Development