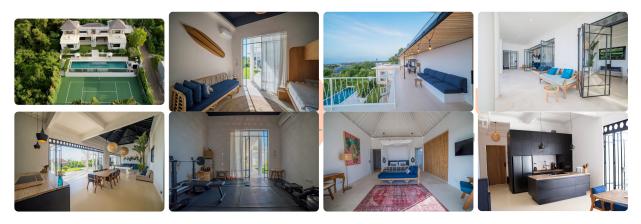

## **Property Description**

A paradise villa In Uluwatu stands on a massive land size of 1300m2 and an under-roof area of 600m2. This is a masterpiece not to be missed.

Located on the highest point of Bukit with 180 degree view over Bali, stretching from Java to Nusa Penida exposing the full mountain view and volcano range with mount Batur and mount Agung.

Beautiful large living spaces, fully equipped western kitchen area, 7m high ceilings, 5 generous size bedrooms all with en-suite bathrooms, sunbeds and sun loungers, massive entertainment spaces, with tennis court, cinema room, gym, 25m Infinity pool, and pool table.

**Div of BVR Group Asia** 

Property Information:

Freehold SHM

Land size: 1300m2

Building size: 600m2

Bedrooms: 5

Bathrooms: 6

25 m Infinity Lap pool

Tennis court

Cinema Room

Gym

**Covered Parking** 

Rooftop

terrace CCTV

Staff Quarters

Storage